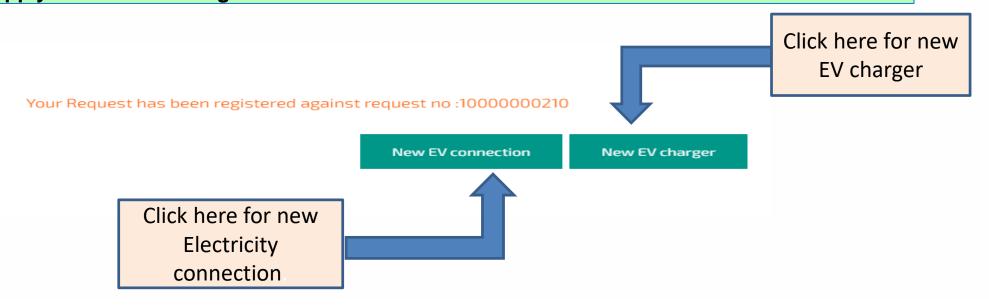

TATA POWER-DDL

Step 7: After clicking the submit button a request no. is generated and the consumer can apply for New EV charger as well as new connection as well.