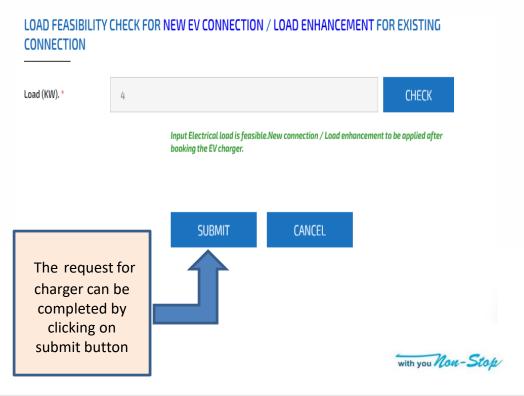

Step 6:After step 5(b) consumer can check for the load feasibility and can apply for new electricity connection for EVC.

After the above process is completed the consumer can the complete the request of EV charger by clicking on the submit button.