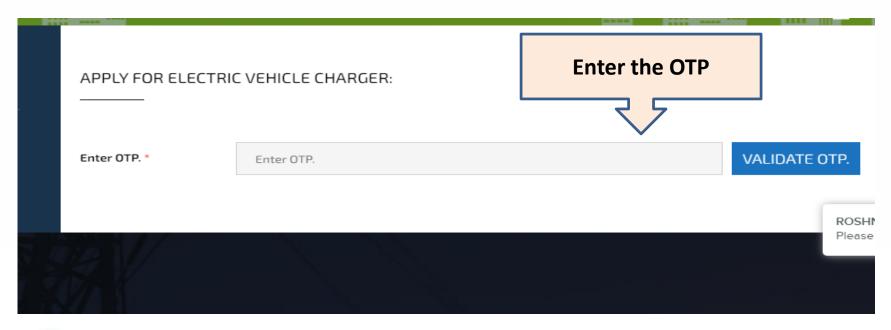

By clicking on the above tab ,consumer can apply for EVC

with you Non-Stop

Step 2: After login on to TPDDL switch Delhi page, consumer can fill in the CA number for Validation.

Step 3: After CA number is validated, a OTP is received on the registered mobile Number.