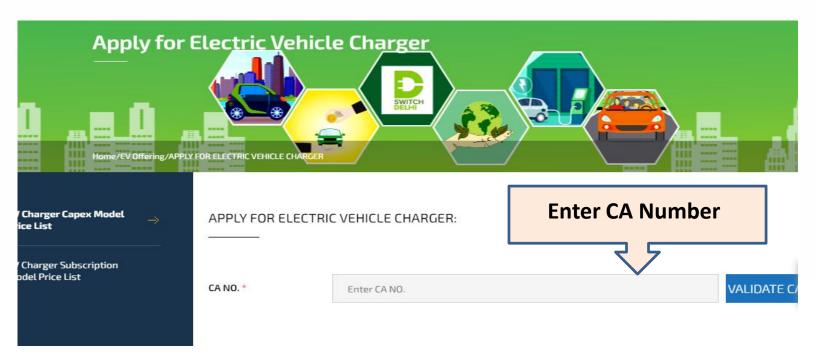

By clicking on the above tab ,consumer can apply for EVC

with you Non-Stop

Step 2: After login on to TPDDL switch Delhi page, consumer can fill in the CA number for Validation.

Step 3: After CA number is validated, a OTP is received on the registered mobile Number.