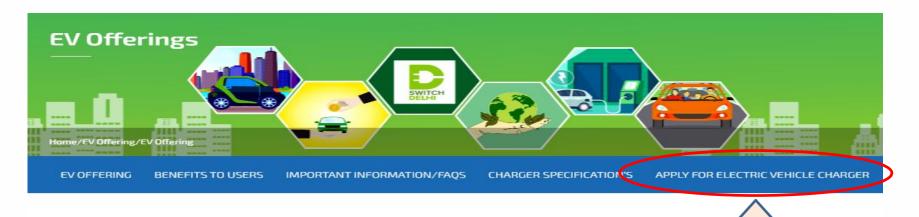

#### Step 1: Login at https://tatapower-ddl.com/switchdelhi

By clicking on the above tab ,consumer can apply for EVC

with you Non-Stop

Step 2: After login on to TPDDL switch Delhi page, consumer can fill in the CA number for Validation.

Step 3: After CA number is validated, a OTP is received on the registered mobile Number.