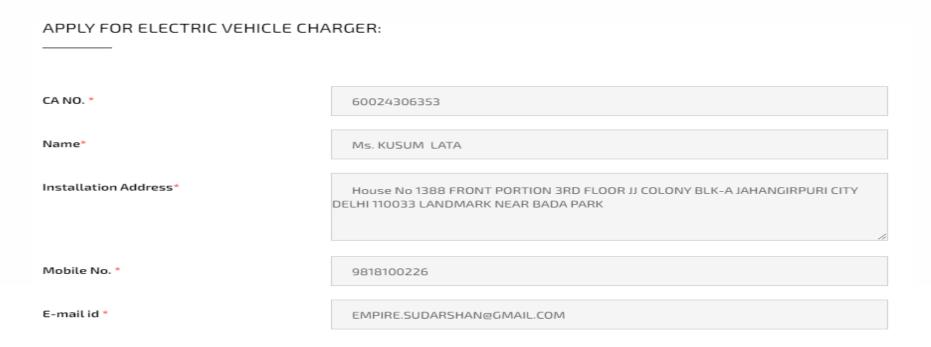

with you Non-Stop

Step 4: After the successful login, the following window appears in which all the basic consumer details are auto filled.

Step 5(a): The following window appears on the same page where consumer needs to select in the following details like Dwelling unit type, charger type, subsidy model, vendor name. Step 5(b): After the selection of the above details the total cost of the charger is displayed along with subsidy on that particular charger.

Given Details are mentioned below:-

| CA NO.      | Name | Address                                                                                                       | Mobile No  | Email ID                   | Alternate<br>No. | Dwelling<br>Unit   | Charger<br>Type-<br>(AC001,<br>LeV AC,<br>DC001) | Vendor<br>selected               |                                        | chargers |
|-------------|------|---------------------------------------------------------------------------------------------------------------|------------|----------------------------|------------------|--------------------|--------------------------------------------------|----------------------------------|----------------------------------------|----------|
| 60024306353 | Ms.  | House No 1388 FRONT PORTION 3RD FLOOR JJ COLONY BLK- A JAHANGIRPURI CITY DELHI 110033 LANDMARK NEAR BADA PARK | 9818100226 | EMPIRE.SUDARSHAN@GMAIL.COM |                  | Individual<br>Flat | LEV AC                                           | Kazam<br>EV -<br>Tech Pvt<br>Ltd | Capex<br>model(one<br>time<br>payment) | 1        |