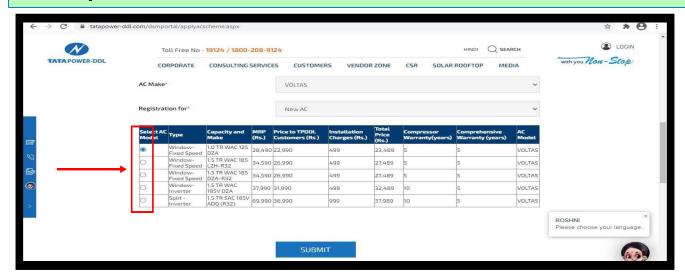

with you Non-Stop

Step 4: After the successful login, the following window appears in which all the basic consumer details are auto filled.

Step 5(a): The following window appears on the same page where consumer needs to select in the following details like Dwelling unit type, charger type, subsidy model, vendor name. Step 5(b): After the selection of the above details the total cost of the charger is displayed along with subsidy on that particular charger.

| Individual Flat               | ~                              |
|-------------------------------|--------------------------------|
| LEVAC                         | ~                              |
| Kazam EV -Tech Pvt Ltd        | ~                              |
| Capex model(one time payment) | ~                              |
| 1                             | ~                              |
|                               | LEV AC                         |
|                               | 1                              |
|                               | Rs. 9000                       |
|                               | Rs. 6000                       |
|                               | Rs. 3000                       |
|                               | LEV AC  Kazam EV -Tech Pvt Ltd |